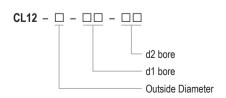

## **CL12 SERIES DESCRIPTION**

## **Encoder Coupling**

CL12 Series Encoder Couplings connect encoders, resolvers and other feedback devices to production machines. The CL12 absorbs misalignment and provides electrical isolation which helps protect machine electronics from "noise."

- High strength polyester resin with glass fibers
- Engineered for a variety of encoder applications
- · Zero-backlash, flexible shaft
- · Low inertia, high speed
- · Provide electrical isolation

## **Options**

Fiberglass Beam -CL12-10, 13, and 19 Aluminum Hubs with Elastomer Insert -CL12-25, 44, and 54 Setscrew

## **Ordering Information**