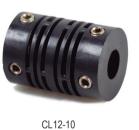

## **Options**

Fiberglass Beam -CL12-10, 13, and 19 Aluminum Hubs with Elastomer Insert -CL12-25, 44, and 54 Setscrew