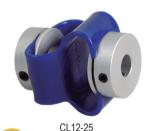

## **Options**

Fiberglass Beam -CL12-10, 13, and 19 Aluminum Hubs with Elastomer Insert -CL12-25, 44, and 54 Setscrew