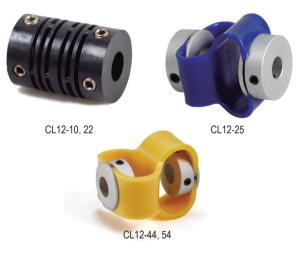

## Options

Fiberglass Beam -CL12-10, 13, 19, and 22 Aluminum Hubs with Elastomer Insert -CL12-25, 44, and 54 Setscrew