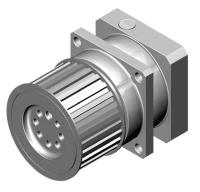

## **CPLX SERIES DESCRIPTION** Economy Spur Planetary Gearbox

Candy's CPLX Series is an economy, planetary servo gearbox with an integral output pulley. Standard profile pulleys are available for all sizes. The CPLX features reduced backlash, lower inertia, higher efficiency and reduced noise. Flexible input designed to accommodate most appropriately sized servo motors.

- · Economy, in-line servo gearbox with integral output pulley
- 6 arc minutes backlash for single stage, 8 for double stage
- 1 and 2 stages with available ratios from 3:1 up to 100:1
- Compact structure featuring rotary flange output
- Input design accommodates most appropriately sized servo motors