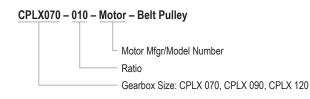

## **CPLX SERIES DESCRIPTION** Economy Spur Planetary Gearbox

Candy's CPLX Series is an economy, planetary servo gearbox with an integral output pulley. Standard profile pulleys are available for all sizes. The CPLX features reduced backlash, lower inertia, higher efficiency and reduced noise. Flexible input designed to accommodate most appropriately sized servo motors.

- · Economy, in-line servo gearbox with integral output pulley
- 6 arc minutes backlash for single stage, 8 for double stage
- 1 and 2 stages with available ratios from 3:1 up to 100:1
- Compact structure featuring rotary flange output
- Input design accommodates most appropriately sized servo motors

## **Ordering Information**