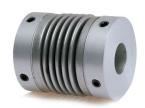

## **Bellows Coupling**

Candy's CL6 is a zero-backlash, flexible shaft Bellows coupling designed with performance characteristics required by a number of motion control applications. Its spring action Bellows configuration absorbs parallel and angular misalignments and shaft end play, while being torsionally stiff enough to provide excellent response.

- · Low inertia, high response motion control couplings
- Identical clockwise and counterclockwise rotational characteristics
- · High torque capacity and excellent response
- · Spring action Bellows absorbs misalignment

Clamp Type