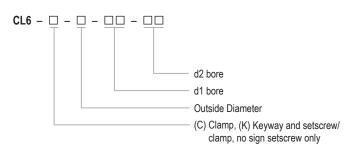

## **CL6 SERIES DESCRIPTION**

## **Bellows Coupling**

Candy's CL6 is a zero-backlash, flexible shaft Bellows coupling designed with performance characteristics required by a number of motion control applications. Its spring action Bellows configuration absorbs parallel and angular misalignments and shaft end play, while being torsionally stiff enough to provide excellent response.

- · Low inertia, high response motion control couplings
- Identical clockwise and counterclockwise rotational characteristics
- · High torque capacity and excellent response
- · Spring action Bellows absorbs misalignment







Clamp Type

## Options

Aluminum 6061 Hubs Stainless Steel Bellows Setscrew Keyway and Setscrew Clamp

## **Ordering Information**