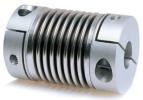

## **Bellows Coupling**

Candy's CL6 is a zero-backlash, flexible shaft Bellows coupling designed with performance characteristics required by a number of motion control applications. Its spring action Bellows configuration absorbs parallel and angular misalignments and shaft end play, while being torsionally stiff enough to provide excellent response.

- · Low inertia, high response motion control couplings
- Identical clockwise and counterclockwise rotational characteristics
- · High torque capacity and excellent response
- · Spring action Bellows absorbs misalignment

Clamp Type