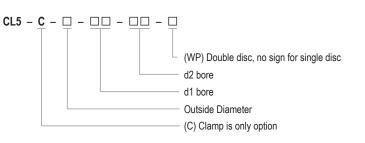

## CL5 SERIES DESCRIPTION

## **Disc Coupling**

Candy's CL5 Series is a zero-backlash, flexible shaft servo disc coupling that features low inertia, high torque and excellent response. Its stainless steel plate springs absorb misalignment, helping avoid premature failure, while identical clockwise and counterclockwise rotational characteristics provide versatility for a wide variety of automation applications.

- · Robust, torsionally stiff servo coupling
- Durable clamp type couplings
- · Zero-backlash, excellent response
- Inch, metric and mixed bores available



Single Disc

CANDY CONTROLS®



Double Disc

## Options

Aluminum 6061 Stainless Steel Plate Springs Single Disc Double Disc Clamp

## **Ordering Information**