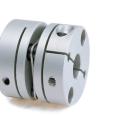

- · Robust, torsionally stiff servo coupling
- Durable clamp type couplings
- · Zero-backlash, excellent response
- Inch, metric and mixed bores available

Single Disc

CANDY CONTROLS®

Double Disc