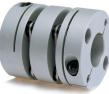

- · Robust, torsionally stiff servo coupling
- Durable clamp type couplings
- · Zero-backlash, excellent response
- Inch, metric and mixed bores available

Single Disc

CANDY CONTROLS®

Double Disc