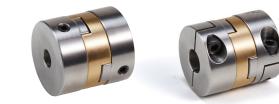

## **Oldham Coupling**

Candy's CL25 Series Oldham couplings feature stainless steel hubs and a copper insert. The higher durability copper insert increases the operating temperature range and greatly reduces wear, allowing the CL25 to maintain its zero-backlash rating longer than traditional Oldham couplings. The CL25 is designed for high torque, high response applications with a high amount of parallel misalignment.

- High torque, high torsional stiffness, high response
- Absorbs parallel and angular misalignment
- · Zero-backlash, flexible shaft
- Inch, metric and mixed bores available

Setscrew Type

Clamp Type

## Options

Stainless Steel Hubs Copper Insert Setscrew Keyway and Setscrew Clamp Collar