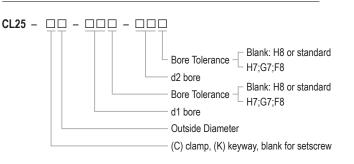

## **CL25 SERIES DESCRIPTION**

## **Oldham Coupling**

Candy's CL25 Series Oldham couplings feature stainless steel hubs and a copper insert. The higher durability copper insert increases the operating temperature range and greatly reduces wear, allowing the CL25 to maintain its zero-backlash rating longer than traditional Oldham couplings. The CL25 is designed for high torque, high response applications with a high amount of parallel misalignment.

- High torque, high torsional stiffness, high response
- Absorbs parallel and angular misalignment
- · Zero-backlash, flexible shaft
- Inch, metric and mixed bores available





Setscrew Type

Clamp Type

## Options

Stainless Steel Hubs Copper Insert Setscrew Keyway and Setscrew Clamp Collar

## Ordering Information