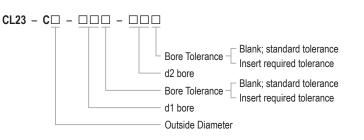

se Coupling

Candy's CL23 Series is a zero-backlash, high response coupling designed for optimal performance required in servo motor applications. Its integral rubber body maintains torsional rigidity while absorbing vibration and misalignment. The CL23 is designed for optimal performance exhibiting high speed, high response, high torque, vibration dampening and electrical isolating characteristics.

- High response, torsionally stiff servo coupling
- High speed couplings up to 42,000 rpm
- · Integral rubber body absorbs vibration
- Rubber body provides electrical isolation
- · High torque, zero-backlash, flexible shaft
- · Inch, metric and mixed bores available





## Options

Aluminum Alloy Body Elastomer/Rubber Hub Connection Clamp Collar Shaft Connection

## **Ordering Information**