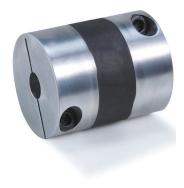

## CL23 SERIES DESCRIPTION High Response Coupling

Candy's CL23 Series is a zero-backlash, high response coupling designed for optimal performance required in servo motor applications. Its integral rubber body maintains torsional rigidity while absorbing vibration and misalignment. The CL23 is designed for optimal performance exhibiting high speed, high response, high torque, vibration dampening and electrical isolating characteristics.

- High response, torsionally stiff servo coupling
- High speed couplings up to 42,000 rpm
- · Integral rubber body absorbs vibration
- Rubber body provides electrical isolation
- · High torque, zero-backlash, flexible shaft
- · Inch, metric and mixed bores available

## Options

Aluminum Alloy Body Elastomer/Rubber Hub Connection Clamp Collar Shaft Connection