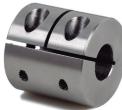

## CL13 SERIES DESCRIPTION Rigid Coupling

The CL13 Series is a lightweight, extremely low inertia miniature rigid coupling. It delivers high response to optimize motor performance and is available in either aluminum alloy or stainless steel construction, both of which provide high strength and low wear rates for long service lives.

- Setscrew type and clamp type models available
- Engineered with strong, durable materials
- Simple, low maintenance design
- Cost effective servo motor couplings
- · Inch, metric and mixed bores
- Custom design and fabrication available

Aluminum

Stainless Steel