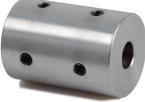

## CL13 SERIES DESCRIPTION Rigid Coupling

The CL13 Series is a lightweight, extremely low inertia miniature rigid coupling. It delivers high response to optimize motor performance and is available in either aluminum alloy or stainless steel construction, both of which provide high strength and low wear rates for long service lives.

- Setscrew type and clamp type models available
- Engineered with strong, durable materials
- Simple, low maintenance design
- Cost effective servo motor couplings
- · Inch, metric and mixed bores
- Custom design and fabrication available

Aluminum

Stainless Steel