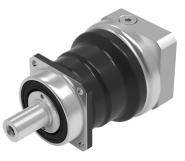

## **Precision Planetary Gearbox**

Candy's CFH planetary gearbox features a rigid alloy steel housing that, combined with carburized, induction hardened and ground gears, offers optimized precision and wear resistance. This in-line servo gearbox is ideal for high cycle rate automation applications. The CFH has four output options and is designed to fit most NEMA and metric servo motors.

- · Optimized backlash and wear resistance
- Single stage models have ≤ 1 arc minute backlash
- 4 output options available, S1-S4
- 1 and 2 stages, 3:1 up to 100:1