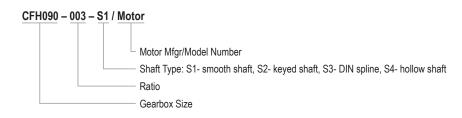

## **CFH SERIES DESCRIPTION**

## **Precision Planetary Gearbox**

Candy's CFH planetary gearbox features a rigid alloy steel housing that, combined with carburized, induction hardened and ground gears, offers optimized precision and wear resistance. This in-line servo gearbox is ideal for high cycle rate automation applications. The CFH has four output options and is designed to fit most NEMA and metric servo motors.

- · Optimized backlash and wear resistance
- Single stage models have ≤ 1 arc minute backlash
- 4 output options available, S1-S4
- 1 and 2 stages, 3:1 up to 100:1

## **Ordering Information**