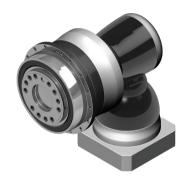

## **Precision Planetary Gearbox**

Candy's CHK Series is a high precision right angle servo gearbox with a rotary flange output. The CHK is designed around a combination of case hardened and ground planetary and hypoid gearing, increasing accuracy and wear resistance. Compact structure and flanged output provide torsional rigidity and high axial and radial load capacity. Spiral bevel right angle gearset available in the CHKC Series.

- Flanged output increases torsional rigidity, radial and axial load capacity
- Precision ground gears reduce backlash to less than 2 arc minutes
- Available ratios from 12:1 up to 10,000:1