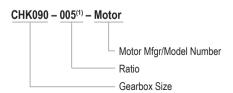

## **CHK SERIES DESCRIPTION**

## **Precision Planetary Gearbox**

Candy's CHK Series is a high precision right angle servo gearbox with a rotary flange output. The CHK is designed around a combination of case hardened and ground planetary and hypoid gearing, increasing accuracy and wear resistance. Compact structure and flanged output provide torsional rigidity and high axial and radial load capacity. Spiral bevel right angle gearset available in the CHKC Series.

- Flanged output increases torsional rigidity, radial and axial load capacity
- Precision ground gears reduce backlash to less than 2 arc minutes
- Available ratios from 12:1 up to 10,000:1

## **Ordering Information**