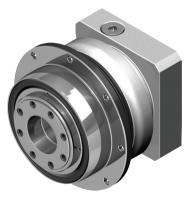

## **Precision Planetary Gearbox**

Candy's CH Series is a compact, high precision planetary gearbox with a tapped rotary flange output. Case hardened and ground planetary gearing provides high wear resistance with less than 1 arc minute backlash. The flange output and taper roller bearing design provides high axial and radial load capacity.

- · In-line servo gearbox with tapped rotary flange output
- · High wear resistance, highest accuracy
- Low backlash design, ≤ 1 arc minute backlash
- 1 and 2 stages with ratios from 4:1 to 100:1
- Fits most NEMA and metric motors