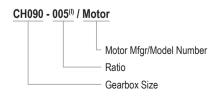

## **CH SERIES DESCRIPTION**

## **Precision Planetary Gearbox**

Candy's CH Series is a compact, high precision planetary gearbox with a tapped rotary flange output. Case hardened and ground planetary gearing provides high wear resistance with less than 1 arc minute backlash. The flange output and taper roller bearing design provides high axial and radial load capacity.

- · In-line servo gearbox with tapped rotary flange output
- · High wear resistance, highest accuracy
- Low backlash design, ≤ 1 arc minute backlash
- 1 and 2 stages with ratios from 4:1 to 100:1
- Fits most NEMA and metric motors

## **Ordering Information**