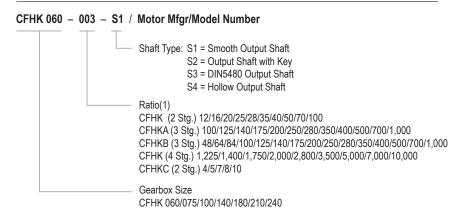

## **CFHK SERIES DESCRIPTION**

## Precision Planetary Gearbox

Candy's CFHK is an alloy steel right angle gearbox that features hardened and ground planetary gears designed for increased wear resistance required in high cycle rate applications. This high precision gearbox uses hardened and ground hypoid and spiral bevel gears to provide a high torque, smooth running 90 degree input that will accommodate most NEMA and metric servo motors.

- · Increased gear wear resistance for high cycle rate applications
- Low backlash design, ≤ 2 arc minutes
- Up to 4 gear stages for ratios from 4:1 to 10,000:1

## **Ordering Information**