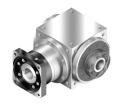

## Precision Spiral Bevel Gearbox

The CT/CTB Flange Series are high precision, low backlash spiral bevel gearboxes fitted with an input flange designed to fit most servo motors. The CT Series is 100% stainless steel (shafts, housing, hardware) while the CTB Series is standard carbon steel. All other CT/CTB dimensions and specifications are the same, and each version is available in a number of output configurations including two shafts, single shaft and hollow shaft. Split power, turn 90 degrees and/or change direction of shaft rotation with these precision spiral bevel gearboxes.

Stainless Steel - CT

Carbon Steel - CTB

- CT flange series is 100% stainless steel
- · CTB flange series is carbon steel
- Ratios from 1:1 up to 500:1
- · High precision beginning at 6 arc minutes backlash
- · Multiple output options
- · Fit most metric and NEMA servo motors