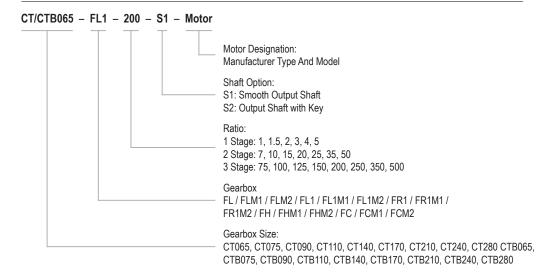

vel gearboxes fitted with an input flange designed to fit most servo motors. The CT Series is 100% stainless steel (shafts, housing, hardware) while the CTB Series is standard carbon steel. All other CT/CTB dimensions and specifications are the same, and each version is available in a number of output configurations including two shafts, single shaft and hollow shaft. Split power, turn 90 degrees and/or change direction of shaft rotation with these precision spiral bevel gearboxes.





Stainless Steel - CT

Carbon Steel - CTB

- CT flange series is 100% stainless steel
- · CTB flange series is carbon steel
- Ratios from 1:1 up to 500:1
- · High precision beginning at 6 arc minutes backlash
- · Multiple output options
- · Fit most metric and NEMA servo motors

## **Ordering Information**