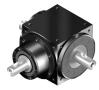

## Precision Spiral Bevel Gearbox

The CT/CTB Series are highly accurate spiral bevel gearboxes that deliver excellent torque, high levels of efficiency, and reduced backlash. With stainless and standard steel options available, these gearboxes have long service lives and are maintenance free. Choose from a number of gearbox configurations and output shaft options including up to 4 shafts and hollow shafts. Split power in two directions, turn a corner and/or change the direction of shaft rotation with these precision spiral bevel gearboxes.

- CT is 100% stainless steel
- CTB is standard steel
- $\bullet \leq 6$  arc minutes of backlash
- Ratios from 1:1 to 5:1
- · Long lasting, maintenance free