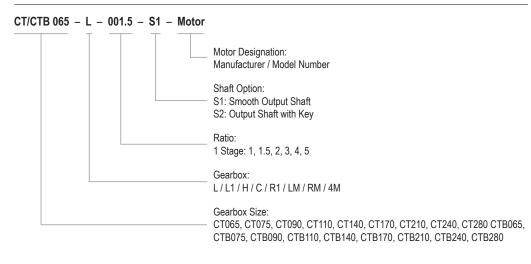

## **CT/CTB SERIES DESCRIPTION**

## Precision Spiral Bevel Gearbox

The CT/CTB Series are highly accurate spiral bevel gearboxes that deliver excellent torque, high levels of efficiency, and reduced backlash. With stainless and standard steel options available, these gearboxes have long service lives and are maintenance free. Choose from a number of gearbox configurations and output shaft options including up to 4 shafts and hollow shafts. Split power in two directions, turn a corner and/or change the direction of shaft rotation with these precision spiral bevel gearboxes.

- CT is 100% stainless steel
- CTB is standard steel
- $\bullet \leq 6$  arc minutes of backlash
- Ratios from 1:1 to 5:1
- · Long lasting, maintenance free

## **Ordering Information**









Stainless - CT

Carbon Steel - CTB