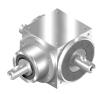

## Precision Spiral Bevel Gearbox

The CT/CTB Series are highly accurate spiral bevel gearboxes that deliver excellent torque, high levels of efficiency, and reduced backlash. With stainless and standard steel options available, these gearboxes have long service lives and are maintenance free. Choose from a number of gearbox configurations and output shaft options including up to 4 shafts and hollow shafts. Split power in two directions, turn a corner and/or change the direction of shaft rotation with these precision spiral bevel gearboxes.

- CT is 100% stainless steel
- CTB is standard steel
- $\bullet \leq 6$  arc minutes of backlash
- Ratios from 1:1 to 5:1
- · Long lasting, maintenance free